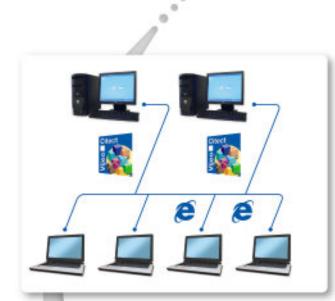

# Architecture types

Whatever your supervision requirements are, Vijeo Citect has the right answer. From stand-alone control station to redundant supervisor, a solution exists perfectly suited to your specific needs. Thanks to its unique architecture, your system can develop over time without risk of your being faced with a technology break risk.

Choosing Vijeo Citect is a guaranteed permanent and upgradable investment.

Stand-alone supervision station

Redundant architecture with 2 servers and 2 Web clients

Single-server architecture with 2 Web clients