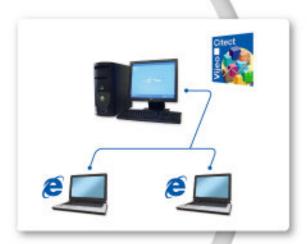

Choosing Vijeo Citect is a guaranteed permanent and upgradable investment.

Stand-alone supervision station

Redundant architecture with 2 servers and 2 Web clients

Single-server architecture with 2 Web clients

Single-server architecture with 3 client licenses (including 2 floating and 1 static licenses)