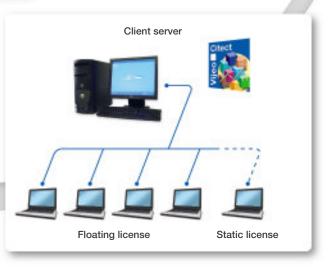

Single-server architecture with 3 client licenses (including 2 floating and 1 static licenses)