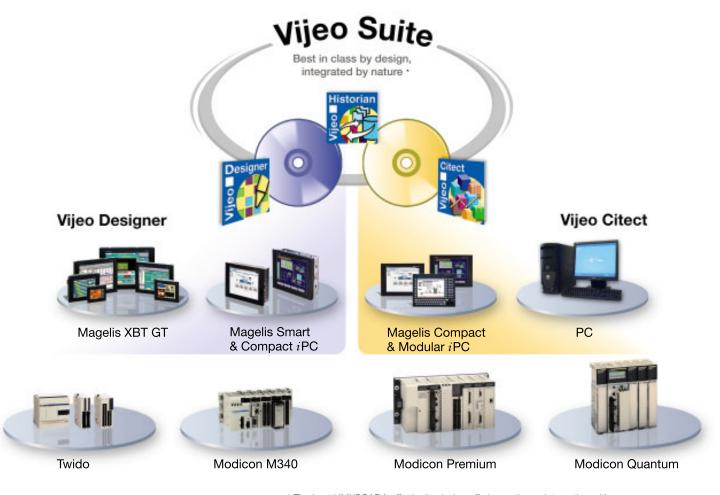

#### The Vijeo family HMI/SCADA offer

With the Vijeo software suite, make best use of Schneider Electric equipment thanks to the most innovative and high-performance HMI/SCADA offer on the market.

<sup>\*</sup> The best HMI/SCADA offer by its design offering optimum integration with Schneider Electric equipment.